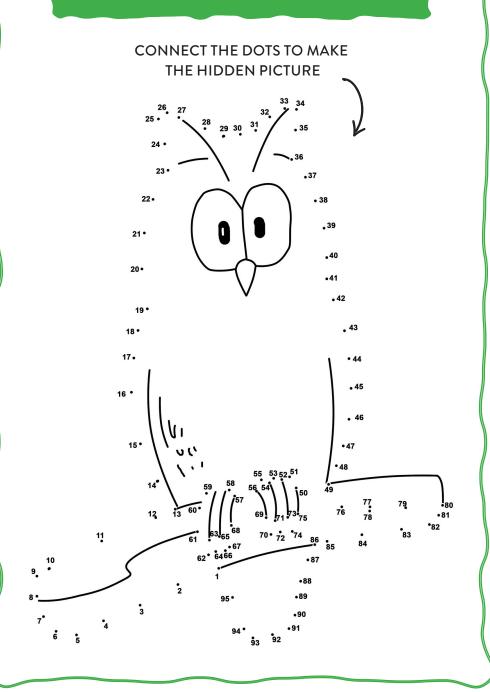

DRINK INCLUDED** 

#### CHEESE BURGER ©\*

100% Angus beef patty, cheese, tomato sauce, slaw & fries

### FISH & CHIPS ©\*

Battered fish, slaw, fries, tartare sauce, tomato sauce

#### **CHICKEN & CHIPS** @

Southern fried chicken strips, slaw & fries

#### **CHEESY BACON PASTA**

Bacon, fettuccine, garlic bread

#### **HAM & PINEAPPLE PIZZA**

Napoli sauce, ham, pineapple, mozzarella

### **CHEERIOS & CHIPS**

Cheerios, fries, tomato sauce

### BBQ RIBS @

Braised pork ribs in BBQ sauce, slaw,

# DESSERTS \$6.0

### **ICE CREAM SUNDAE**

Chocolate, Berry or Caramel

## FROG IN THE POND @

Freddo in jelly, ice cream

### **CHOCOLATE BROWNIE** @

Chocolate fudge sauce, ice cream

# HELP MAX FIND HIS WAY HOME

CAN YOU FIND THE PATH THAT TAKES MAX HOME TO HIS KENNEL?



# CONNECT THE DOTS



# WORD SEARCH

FIND THESE 'BEACHY' WORDS! LOOK UP, DOWN, BACKWARD, FORWARD AND DIAGONALLY.

|   | BEACH<br>SEAGULL |   |   | BEACHBALL<br>FLIP FLOP |   |   | SUN<br>SWIM |   |   |  |
|---|------------------|---|---|------------------------|---|---|-------------|---|---|--|
|   |                  |   |   |                        |   |   |             |   |   |  |
|   | SAND             |   |   | SHELLS                 |   |   | BOAT        |   |   |  |
| S | В                | E | A | C                      | H | В | A           | L | L |  |
| U | P                | 0 | L | F                      | P | 1 | L           | F | S |  |
| N | N                | Μ | C | S                      | K | R | N           | F | H |  |
| A | В                | E | A | C                      | H | A | В