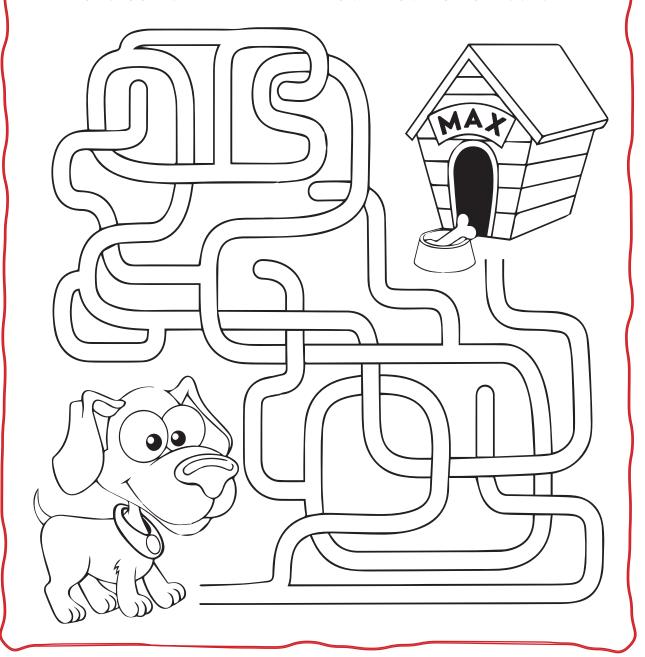

# HELP MAX FIND HIS WAY HOME

CAN YOU FIND THE PATH THAT TAKES MAX HOME TO HIS KENNEL?